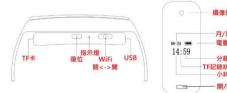

## 一、結構概述

\*\* 如果不用手機瀏覽視訊內容,建議 WiFi 開關 打到"關"的方向以節省電量 \*\*

## 二、主要功能簡介

- 1.WIFI 熱點功能,可通過手機端軟體重播/瀏覽檔/即時觀看。
- 2.可直接顯示年月時分以及電量等資訊。

- 3.最大支援 128GB TF 卡 (FAT32 格式)。
- 4. WiFi 可單獨關閉以節省電量。

## 三、產品操作說明

- a. 安裝手機端軟體 MXCAM: 掃描二維碼或在安卓谷歌市場 PLAY 商店,蘋果 APP Store 搜索 MXCAM 安裝即可。
- b. 插上 TF 卡,按"螢幕下方觸控屏" 鍵 3 秒鬆開,顯示屏可正常顯示時間的時候,手機可通過WIFI 訪問手環內的 TF 卡,方法如下:
- \*\* 點亮顯示屏:開機可通過"螢幕下方觸控 屏"來點亮顯示屏查看電量以及時間。
- \*\* TF 記錄狀態:透過 APP 查看紀錄。
- \*\* 關機:長按3秒"螢幕下方觸控屏"鍵撥後 鬆開,自動儲存檔案並關機。
- \*\* 時間設定:當手機端軟體與攝影機正確連接 後,自動與手機時間同步。
- \*\* 充電:充電時紅燈亮,充滿紅燈滅(大約2 小時充滿電)--建議關閉機器再充電速度更快。
- \*\* 連接電腦:關機狀態下,插入 USB 線連接電腦,大約 15 秒後可讀取 TF 卡內容。