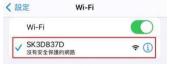

- c. 打開手機端 "設定" "WIFI" —選擇名字為 "SK\*\*\*" 的熱點連接。
- \*\*在使用過程中如遇到無法連接的情況,可打開 此處確認是否為連接狀態。
- d. 打開手機安裝好的 MXCAM, 首次使用需設定一個 8 位元密碼。
- \*\* 忘記密碼:開機狀態下,連續短按3次 "開/關"按鈕,4秒後自動重啟並恢復出廠設定。重新連接並設定新密碼。

#### 1.AP 連接(點對點):

(1)打開手機設定內的 WiFi 選項,連接名字 SK\*\*\* 熱點,部分品牌安卓手機(比如華為)會提示[當前 WLAN 不可上網是否繼續使用此 WLAN?]。 需選擇[使用],否則將無法連接 APP,如不小心 選擇了[不使用],需在 WiFi 列表選擇此熱點並設 定為[不保存]後重新連接。

(3)會要求首次使用需設定一個 8 位元密碼,然後接 Sure 鍵確定。如下圖。