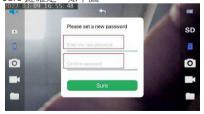

- c. 打開手機端 "設定" "WIFI" —選擇名字為 "SK\*\*\*" 的熱點連接。
- \*\*在使用過程中如遇到無法連接的情況,可打開 此處確認是否為連接狀態。
- d. 打開手機安裝好的 MXCAM, 首次使用需設定一個 8 位元密碼。
- \*\* 忘記密碼:開機狀態下,連續短按3次 "開/關"按鈕,4秒後自動重啟並恢復出廠設定。重新連接並設定新密碼。

#### 1.AP 連接(點對點):

(1)打開手機設定內的 WiFi 選項,連接名字 SK\*\*\* 熱點,部分品牌安卓手機(比如華為)會提示[當前 WLAN 不可上網是否繼續使用此 WLAN?]。 需選擇[使用],否則將無法連接 APP,如不小心 選擇了[不使用],需在 WiFi 列表選擇此熱點並設 定為[不保存]後重新連接。

(3)會要求首次使用需設定一個 8 位元密碼,然後接 Sure 鍵確定。如下圖。